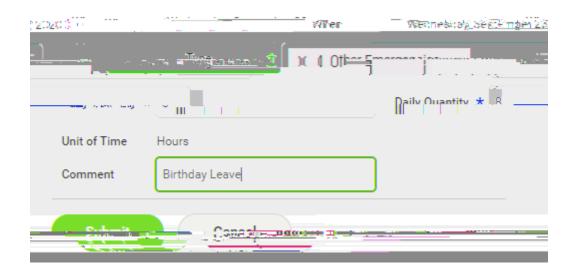

1 Day - Request Time Off

- 6. For Type, you will select 4-Other Emergencies
- 7. Daily Quantity will be the amount of hours you wish to take off from your usual work schedule; usually, this amount is 8 to account for a typical work day
- 8. In the comments, please type Birthday leave